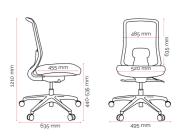

### Specifications. (mm)

| Overall                         | 495w / 635d / 1210h |
|---------------------------------|---------------------|
| Back                            | 635w / 485h         |
| Seat                            | 520w / 455d         |
| Seat Height                     | 440-535h            |
| Seat Depth Range                | 490-550d 4          |
| Headrest (optional) 295w / 165h |                     |