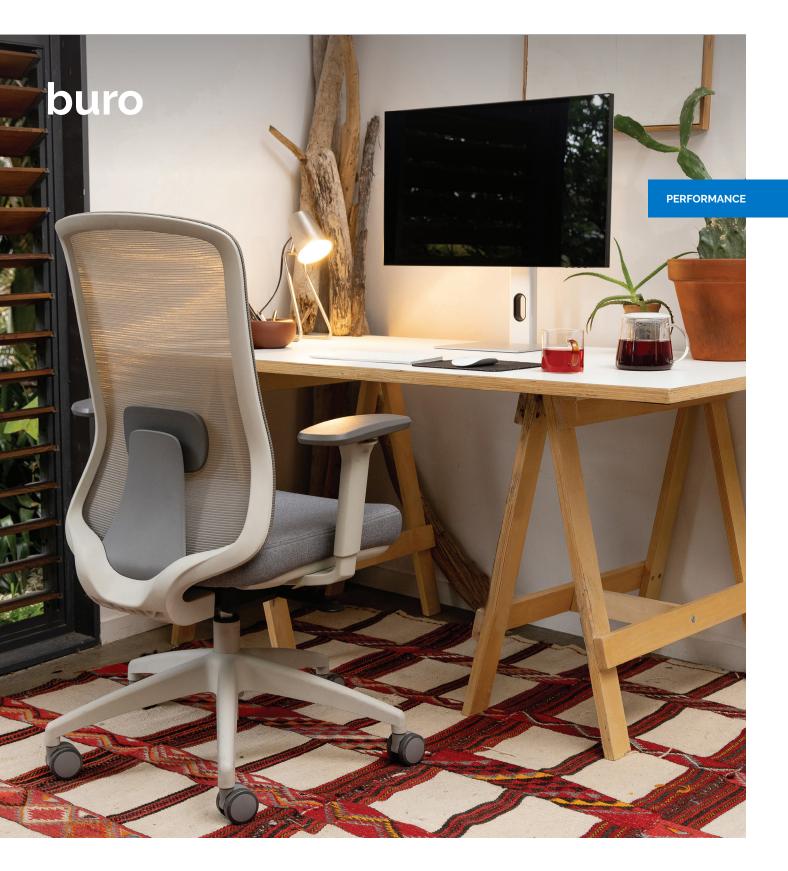

## Buro Elan.

Buro by

buroseating.com

## Buro Elan. Elegant and ergonomic.

The Buro Elan is an office chair with a graceful appearance, elegant lines and advanced ergonomic features including a synchro mechanism, breathable mesh back, depth adjustable seat slide, lumbar support and optional armrests and headrest. Choose from a black or light grey frame to complement the workplace or home office interior.