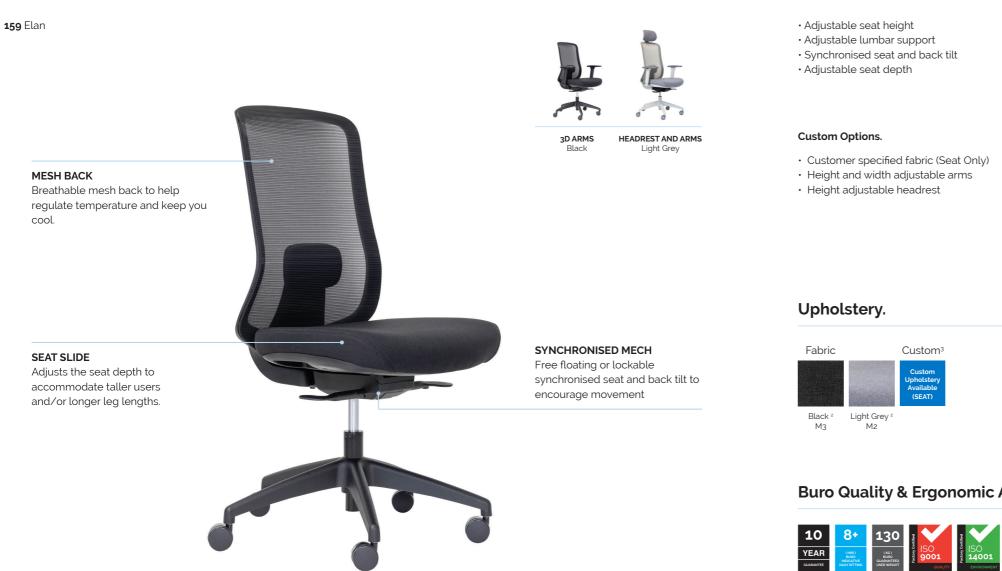

## Buro Elan. Elegant and ergonomic.

The Buro Elan is an office chair with a graceful appearance, elegant lines and advanced ergonomic features including a synchro mechanism, breathable mesh back, depth adjustable seat slide, lumbar support and optional armrests and headrest. Choose from a black or light grey frame to complement the workplace or home office interior.

### Key Features & Benefits.

## Features.

### Buro Quality & Ergonomic Assurance.

\*10 Yr Guarantee: Excludes upholstery. \*Fabric: Same day dispatch. \*Fabric: For custom fabric ETA's can be supplied on request. \*Seat slide: Measured from back lumbar to front seat edge. General: Guarantee conditions apply, please see buroseating.com. For indent purchases (non stock orders) conditions may apply, please see buroseating.com for definitions & conditions. In the interests of product development, Buro reserves the right to alter product specifications & features without notice.