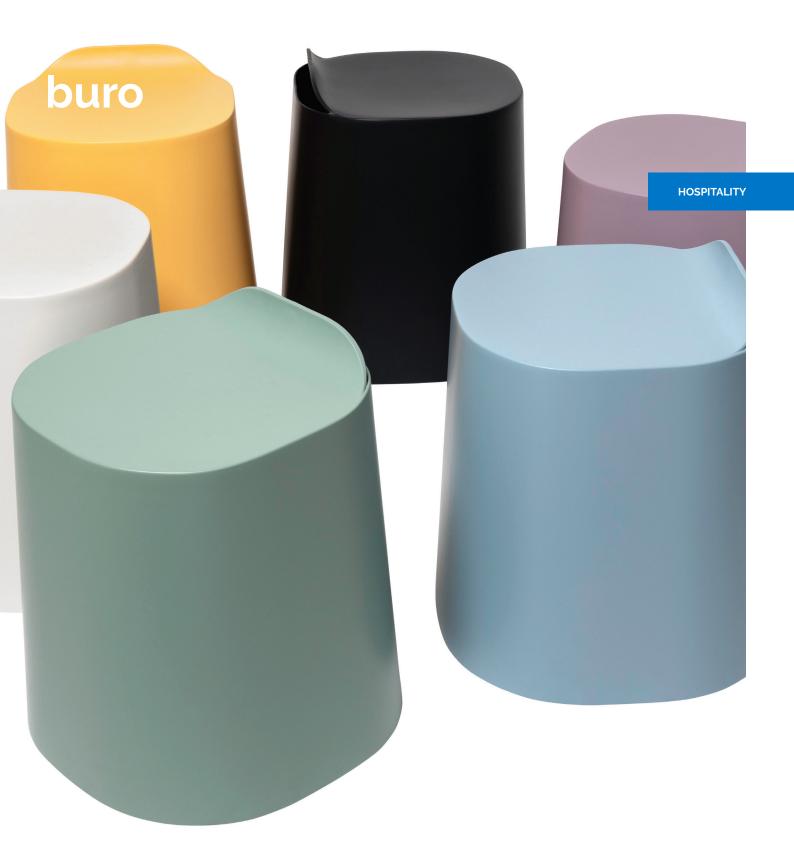

# Award winning design.

The Buro Peekaboo student stool is strong and stable, perfect for any learning space. Due to its minimalist contemporary design, stools also suit office and hospitality spaces. Made from durable plastic, it is lightweight and stackable for easy storage. The award-winning design prevents the 'vacuum effect' when stacked together, and unstacks as easily as it stacks.

The Buro Peekaboo is available in a range of fun colours.