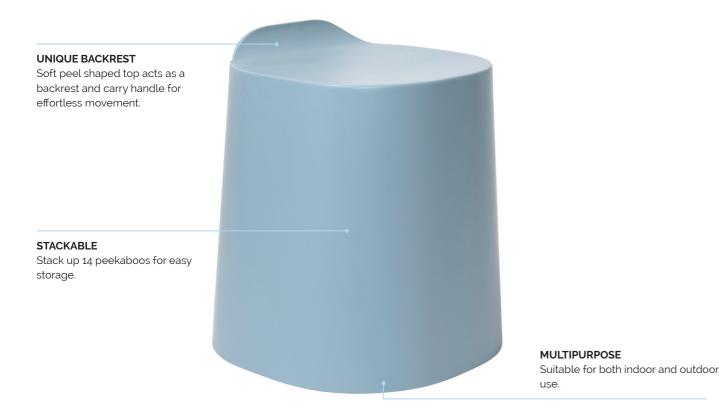

## Features.

- · Solid and lightweight design
- Stackable
- · Open backrest design for easy handling
- Suitable for both indoor and outdoor use<sup>2</sup>
- 100% Recyclable