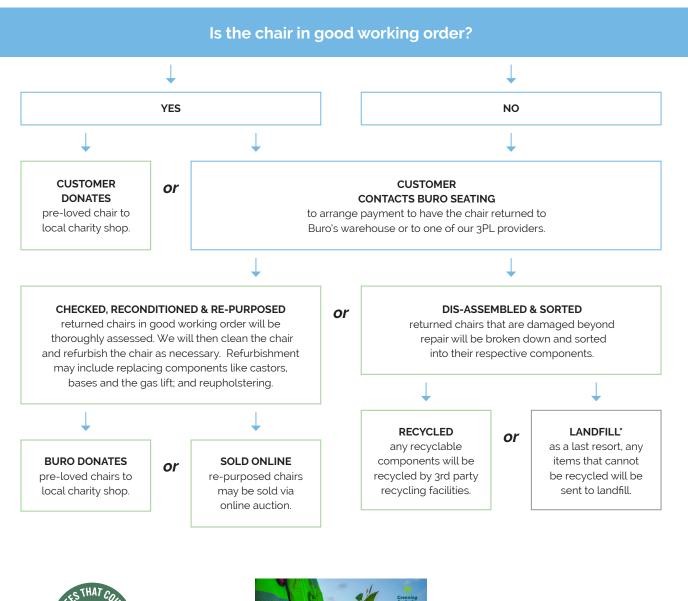

## Disposal Recycle Charter.

We encourage re-purposing and recycling of pre-loved chairs to reduce our impact on the environment. When a customer has a chair that they wish to dispose of, we apply the following steps to determine the most appropriate method.