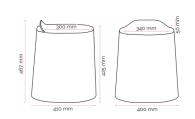

## Specifications. (mm)

Overall 400w / 410d / 467h

Back

Seat 340w / 300d Seat Height 425h

Recommended safe stacking height:

· Floor Stacking: 14 stools

MOQ: 4 Stools