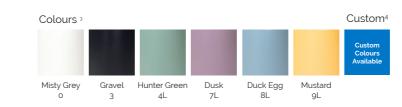

s lightweight and stackable for easy storage. The award-winning design prevents the 'vacuum effect' when stacked together, and unstacks as easily as it stacks.

The Buro Peekaboo is available in a range of fun colours.

## **Key Features & Benefits.**

139 Peekaboo



### International Awards.

The Buro Peekaboo stool has achieved the following award:

• iF DESIGN Award 2020

## Features.

- · Solid and lightweight design
- Stackable
- · Open backrest design for easy handling
- Suitable for both indoor and outdoor use<sup>2</sup>
- 100% Recyclable

#### **Custom Options.**

· Custom colours (indent only)

## Specifications. (mm)

Overall 400w / 410d / 467h

Back

Seat 340w / 300d Seat Height 425h

Recommended safe stacking height:

· Floor Stacking: 14 stools

MOQ: 4 Stools

### Colours.





## **Quality Assurance and Accreditations.**

















\*3 Yr Guarantee: Indoor use. \*1 Yr Guarantee: Outdoor use. Exposure to harsh UV levels puts the aesthetics of the polypropylene materials at risk of colour deterioration. Buro Peekaboo contains stabilisers, however some colour fading may appear. <sup>3</sup>Colours: Same day dispatch. <sup>4</sup>Colours: For custom colours, MOQ and ETA's can be supplied on request. General: Guarantee conditions apply, please see buroseating.com. For indent purchases (non stock orders) conditions may apply, please see buroseating.com for definitions & conditions. In the interests of product development, Buro reserves the right to alter product specifications & features without notice. Warning: Buro Peekaboo is designed for use as a chair -