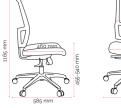

## Specifications. (mm)

| Overall          | 645w / 585d / 1165h |
|------------------|---------------------|
| Back             | 480w / 570h         |
| Seat             | 510w / 460d         |
| Seat Height      | 455-540h            |
| Seat Depth Range | 430-470d 4          |