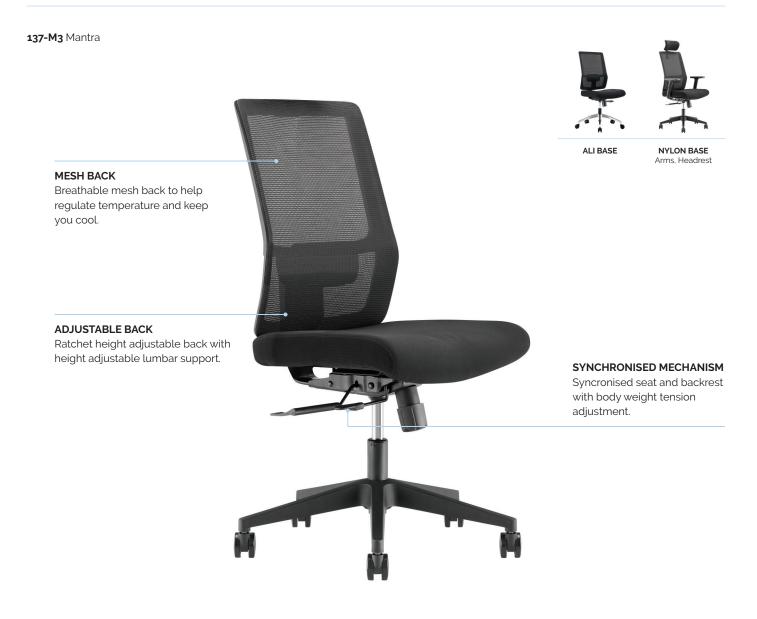

# **Buro Mantra.** Breathable and supportive.

The Buro Mantra is an ergonomic chair designed to aid concentration and elevate the workspace. It features a breathable mesh back and a high density moulded foam seat for comfort and fatigue prevention. The solid base and synchro mechanism with an adjustable seat slide, backrest, lumbar support and optional arms provide optimal ergonomics for every body. The perfect task chair for healthy workspaces.

#### Features.

- Adjustable seat height
- Height adjustable lumbar support
- Height adjustable ratchet backrest
- Adjustable seat tilt
- Adjustable back rest angle
- Adjustable seat depth
- Black nylon base

#### Custom Options.

- Customer specified fabric (Seat Only)
- Polished aluminium base
- Height adjustable armrests
- · Height adjustable headrest