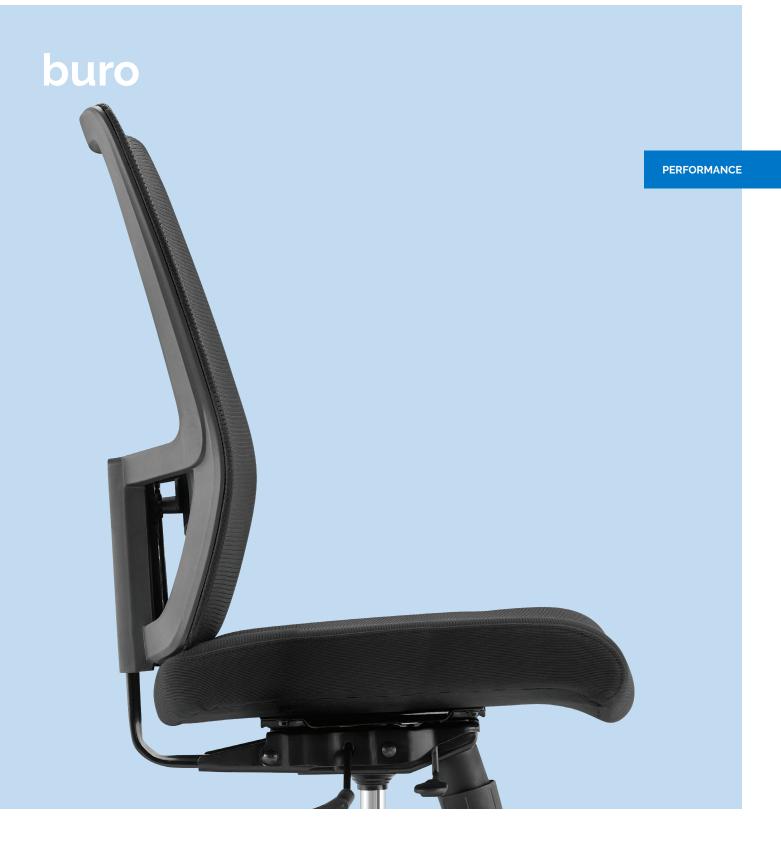

# **Buro Mantra.** Breathable and supportive.

The Buro Mantra is an ergonomic chair designed to aid concentration and elevate the workspace. It features a breathable mesh back and a high density moulded foam seat for comfort and fatigue prevention. The solid base and synchro mechanism with an adjustable seat slide, backrest, lumbar support and optional arms provide optimal ergonomics for every body. The perfect task chair for healthy workspaces.

#### Features.

- Adjustable seat height
- Height adjustable lumbar support
- Height adjustable ratchet backrest
- Adjustable seat tilt
- Adjustable back rest angle
- Adjustable seat depth
- Black nylon base