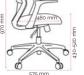

## Specifications. (mm)

Overall 630w / 575d / 970h 480w / 540h Back 450w / 480d Seat 430-520h Seat Height