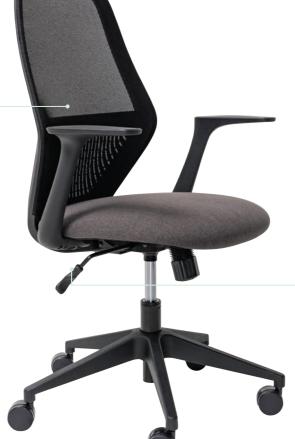

# Eye-catchingly elegant.

Our elegant Mondo Soho desk chair is so much more than just charming curves. Behind the good looks is one seriously comfortable office chair. The Mondo Soho has your back with its strong 5-star base, easily adjustable seat height, smooth swivel action, and castors. It's ready to glide into action in your meeting room, touchdown workspace, or home office.

## MESH BACK

Breathable mesh back to help regulate temperature and keep you cool.

#### ADJUSTABLE SEAT AND BACK

Free floating or lockable seat and backrest angle.

#### · Adjustable seat height

- · Synchronised adjustable seat and back rest angle
- Fixed armrests

## Specifications. (mm)

Overall 630w / 575d / 970h 480w / 540h Back 450w / 480d Seat 430-520h Seat Height