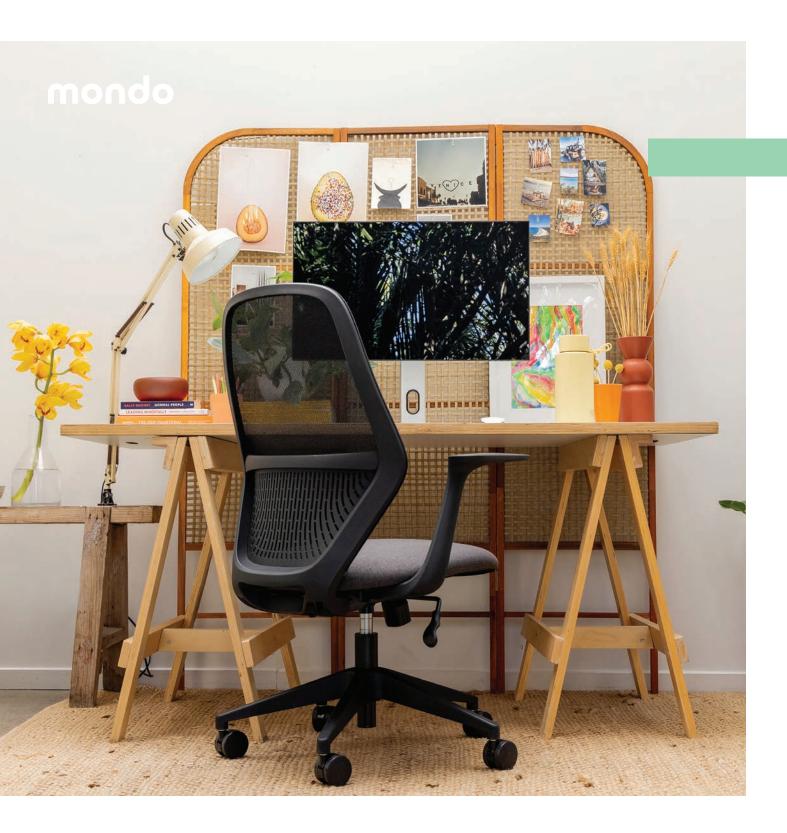

# Eye-catchingly elegant.

Our elegant Mondo Soho desk chair is so much more than just charming curves. Behind the good looks is one seriously comfortable office chair. The Mondo Soho has your back with its strong 5-star base, easily adjustable seat height, smooth swivel action, and castors. It's ready to glide into action in your meeting room, touchdown workspace, or home office.

## MESH BACK

Breathable mesh back to help regulate temperature and keep you cool.

#### ADJUSTABLE SEAT AND BACK

Free floating or lockable seat and backrest angle.

#### · Adjustable seat height

- · Synchronised adjustable seat and back rest angle
- Fixed armrests

## Specifications. (mm)

Overall 630w / 575d / 970h 480w / 540h Back 450w / 480d Seat 430-520h Seat Height