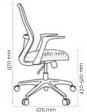

## Specifications. (mm)

Overall 630w / 575d / 970h 480w / 540h Back 450w / 480d Seat 430-520h Seat Height