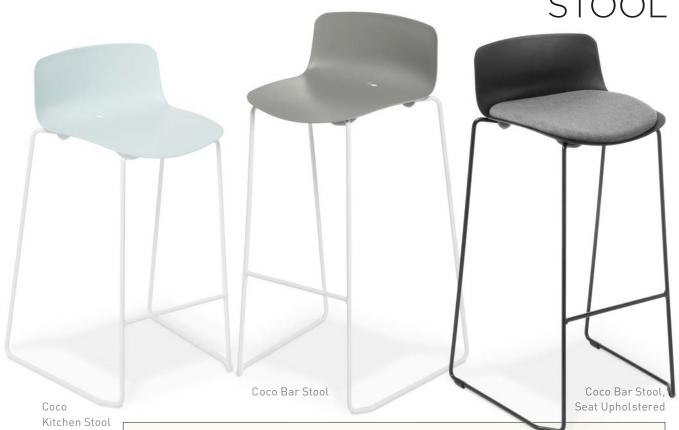

## **EDEN**

Coco Bar Stool,

Fully Upholstered

COCO STOOL IS AVAILABLE IN TWO HEIGHTS AND FOUR COLOURS. IT PAIRS WITH OUR COCO AND COCO WITH ARMS CHAIRS.

WARRANTY: FOR NORMAL INDOOR USE

MADE IN ITALY UPHOLSTERED IN NEW ZEALAND

RECOMMENDED MAXIMUM USER WEIGHT

GREENGUARD GOLD CERTIFIED\*

Available in: Black, White, Grey or Light Blue, and with upholstery options.

| DIMENSIONS:        | Overall height | Seat height | Max width |
|--------------------|----------------|-------------|-----------|
| Coco Kitchen Stool | 820mm          | 655mm       | 480mm     |
| Coco Bar Stool     | 920mm          | 755mm       | 500mm     |

Upholstered seat pad: adds 25mm to seat height. Full upholstery: adds 10mm to seat height.