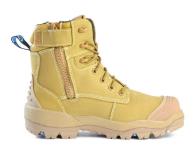

# 804-88015

Sizes UK3-14

Range Helix

Colour Wheat

Description Premium 6" metal free zip sided lace-up safety boot.

## **BOOT DETAILS**

| Industry        | Mining, Construction,<br>Landscaping |
|-----------------|--------------------------------------|
| Construction    | Injected                             |
| Upper Material  | Nubuck Leather                       |
| Lining Material | Cool Comfort                         |
| Insole          | Polyurethane                         |
| Safety Toe Cap  | Composite                            |
| Midsole         | Polyurethane                         |
| Outsole         | Rubber                               |

## **BOOT FEATURES**