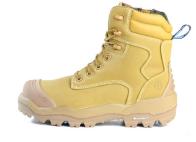

# 804-88015

Sizes UK3-14

Range Helix

Colour Wheat

Description Premium 6" metal free zip sided lace-up safety boot.

## **BOOT DETAILS**

| Industry        | Mining, Construction,<br>Landscaping |
|-----------------|--------------------------------------|
| Construction    | Injected                             |
| Upper Material  | Nubuck Leather                       |
| Lining Material | Cool Comfort                         |
| Insole          | Polyurethane                         |
| Safety Toe Cap  | Composite                            |
| Midsole         | Polyurethane                         |
| Outsole         | Rubber                               |

## **BOOT FEATURES**