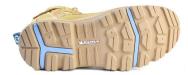

## **BOOT DETAILS**

| Industry        | Mining, Construction,<br>Landscaping |
|-----------------|--------------------------------------|
| Construction    | Injected                             |
| Upper Material  | Nubuck Leather                       |
| Lining Material | Cool Comfort                         |
| Insole          | Polyurethane                         |
| Safety Toe Cap  | Composite                            |
| Midsole         | Polyurethane                         |
| Outsole         | Rubber                               |

#### Slip, Fuel & Oil Resistant

Designed to meet the slip, fuel & oil resistance for standard AS/NZS 2210.3:2019 FO SRC

Michelin Rubber Outsole Durable Michelin outsole designed

for maximum grip and provides heat resistance up to 300°C.