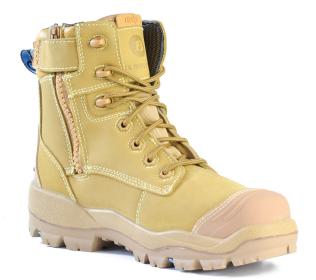

# 804-88015

Sizes UK3-14

Range Helix

Colour Wheat

Description Premium 6" metal free zip sided lace-up safety boot.

## **BOOT DETAILS**

| Industry        | Mining, Construction,<br>Landscaping |
|-----------------|--------------------------------------|
| Construction    | Injected                             |
| Upper Material  | Nubuck Leather                       |
| Lining Material | Cool Comfort                         |
| Insole          | Polyurethane                         |
| Safety Toe Cap  | Composite                            |
| Midsole         | Polyurethane                         |
| Outsole         | Rubber                               |