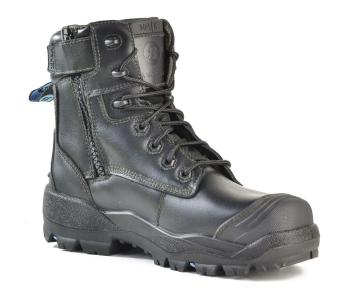

# LONGREACH ZIP ULTRA

### Description

Premium 6" metal free zip sided lace-up safety boot.

# **BOOT DETAILS**

| Industry        | Mining, Construction,<br>Landscaping |
|-----------------|--------------------------------------|
| Construction    | Injected                             |
| Upper Material  | Full Grain Leather                   |
| Lining Material | Cool Comfort                         |
| Insole          | Polyurethane                         |
| Safety Toe Cap  | Composite                            |
| Midsole         | Polyurethane                         |
| <b>Outsole</b>  | Rubber                               |

#### Full Grain Leather Upper

Made from high quality, long lasting black full grain leather.