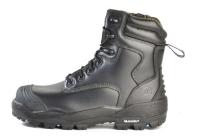

# LONGREACH ZIP ULTRA

# 804-66029

### Description

Premium 6" metal free zip sided lace-up safety boot.

# **BOOT DETAILS**

| Industry        | Mining, Construction,<br>Landscaping |
|-----------------|--------------------------------------|
| Construction    | Injected                             |
| Upper Material  | Full Grain Leather                   |
| Lining Material | Cool Comfort                         |
| Insole          | Polyurethane                         |
| Safety Toe Cap  | Composite                            |
| Midsole         | Polyurethane                         |
| <b>Outsole</b>  | Rubber                               |

#### YKK Zipper

High quality zipper provides a quick release and ease of access.