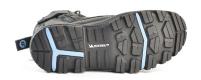

# **BOOT DETAILS**

| Industry        | Mining, Construction,<br>Landscaping |
|-----------------|--------------------------------------|
| Construction    | Injected                             |
| Upper Material  | Full Grain Leather                   |
| Lining Material | Cool Comfort                         |
| Insole          | Polyurethane                         |
| Safety Toe Cap  | Composite                            |
| Midsole         | Polyurethane                         |
| <b>Outsole</b>  | Rubber                               |

# Michelin Rubber Outsole

Durable Michelin outsole designed for maximum grip and provides heat resistance up to 300°C.