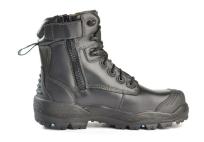

# LONGREACH ZIP ULTRA

# 804-66029

### Description

Premium 6" metal free zip sided lace-up safety boot.

# **BOOT DETAILS**

| Industry        | Mining, Construction,<br>Landscaping |
|-----------------|--------------------------------------|
| Construction    | Injected                             |
| Upper Material  | Full Grain Leather                   |
| Lining Material | Cool Comfort                         |
| Insole          | Polyurethane                         |
| Safety Toe Cap  | Composite                            |
| Midsole         | Polyurethane                         |
| <b>Outsole</b>  | Rubber                               |

#### Full Grain Leather Upper

Made from high quality, long lasting black full grain leather.

#### YKK Zipper

High quality zipper provides a quick release and ease of access.