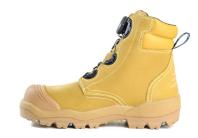

## 805-85013

Sizes UK3-14

Range Helix

Colour Wheat

Description Premium 6" Boa lace ankle boot with steel safety toecap.

FIT FOR LIFE WITH BOA:

The BOA Fit System dials and laces are guaranteed for the lifetime of the product on which they are intergrated.

#### **BOOT DETAILS**

| Industry        | Mining, Construction,<br>Landscaping |
|-----------------|--------------------------------------|
| Construction    | Injected                             |
| Upper Material  | Nubuck Leather                       |
| Lining Material | Cool Comfort                         |
| Insole          | Polyurethane                         |
| Safety Toe Cap  | Steel                                |
| Midsole         | Polyurethane                         |
| Outsole         | Rubber                               |

#### **BOOT FEATURES**

Padded Collar & Tongue Added foam around the ankle & shin area to provide better support, stability and comfort.

Steel Toe Cap Capable of resisting a drop force of 200 joules to offer premium protection for

#### **OUICK RELEASE**

Features BOA® fastening system for a quick release, glove like fit.

3 Bata Place | Owhiro Bay | Wellington | 6023 | New Zealand Phone: +64 4 383 5550 | Fax: +64 4 383 5580 Email: orders@batashoes.co.nz