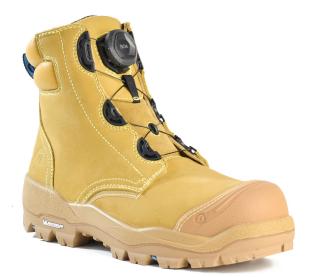

## 805-85013

Sizes UK3-14

Range Helix

Colour Wheat

Description Premium 6" Boa lace ankle boot with steel safety toecap.

FIT FOR LIFE WITH BOA:

The BOA Fit System dials and laces are guaranteed for the lifetime of the product on which they are intergrated.

#### **BOOT DETAILS**

| Industry        | Mining, Construction,<br>Landscaping |
|-----------------|--------------------------------------|
| Construction    | Injected                             |
| Upper Material  | Nubuck Leather                       |
| Lining Material | Cool Comfort                         |
| Insole          | Polyurethane                         |
| Safety Toe Cap  | Steel                                |
| Midsole         | Polyurethane                         |
| Outsole         | Rubber                               |

#### **BOOT FEATURES**

Padded Collar & Tongue Added foam around the ankle & shin area to provide better support, stability and comfort.

Steel Toe Cap Capable of resisting a drop force of 200 joules to offer premium protection for

#### **OUICK RELEASE**

Features BOA® fastening system for a quick release, glove like fit.

3 Bata Place | Owhiro Bay | Wellington | 6023 | New Zealand Phone: +64 4 383 5550 | Fax: +64 4 383 5580 Email: orders@batashoes.co.nz