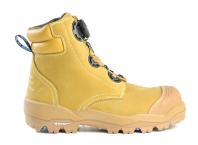

## 805-85013

Sizes UK3-14

Range Helix

Colour Wheat

Description Premium 6" Boa lace ankle boot with steel safety toecap.

FIT FOR LIFE WITH BOA:

The BOA Fit System dials and laces are guaranteed for the lifetime of the product on which they are intergrated.

#### **BOOT DETAILS**

| Industry        | Mining, Construction,<br>Landscaping |
|-----------------|--------------------------------------|
| Construction    | Injected                             |
| Upper Material  | Nubuck Leather                       |
| Lining Material | Cool Comfort                         |
| Insole          | Polyurethane                         |
| Safety Toe Cap  | Steel                                |
| Midsole         | Polyurethane                         |
| Outsole         | Rubber                               |

#### **BOOT FEATURES**

Padded Collar & Tongue Added foam around the ankle & shin area to provide better support, stability and comfort.

Steel Toe Cap Capable of resisting a drop force of 200 joules to offer premium protection for

#### **OUICK RELEASE**

Features BOA® fastening system for a quick release, glove like fit.

3 Bata Place | Owhiro Bay | Wellington | 6023 | New Zealand Phone: +64 4 383 5550 | Fax: +64 4 383 5580 Email: orders@batashoes.co.nz