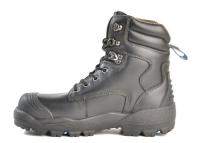

# LONGREACH ULTRA

## Description

Premium 6" lace-up ankle boot with steel safety toecap.

## **BOOT DETAILS**

| Industry        | Mining, Construction,<br>Landscaping |
|-----------------|--------------------------------------|
| Construction    | Injected                             |
| Upper Material  | Full Grain Leather                   |
| Lining Material | Cool Comfort                         |
| Insole          | Polyurethane                         |
| Safety Toe Cap  | Steel                                |
| Midsole         | Polyurethane                         |
| Outsole         | Rubber                               |