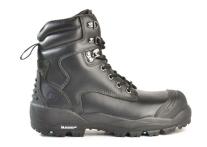

# LONGREACH ULTRA

## Description

Premium 6" lace-up ankle boot with steel safety toecap.

## **BOOT DETAILS**

| Industry        | Mining, Construction,<br>Landscaping |
|-----------------|--------------------------------------|
| Construction    | Injected                             |
| Upper Material  | Full Grain Leather                   |
| Lining Material | Cool Comfort                         |
| Insole          | Polyurethane                         |
| Safety Toe Cap  | Steel                                |
| Midsole         | Polyurethane                         |
| Outsole         | Rubber                               |