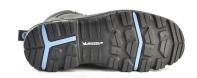

#### Michelin Rubber Outsole

Durable Michelin outsole designed for maximum grip and provides heat resistance up to 300°C.