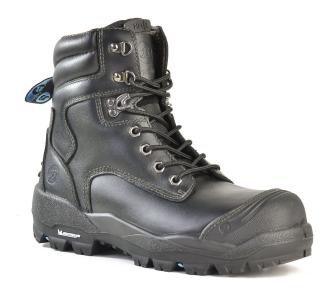

# LONGREACH ULTRA

## Description

Premium 6" lace-up ankle boot with steel safety toecap.

## **BOOT DETAILS**

| Industry        | Mining, Construction,<br>Landscaping |
|-----------------|--------------------------------------|
| Construction    | Injected                             |
| Upper Material  | Full Grain Leather                   |
| Lining Material | Cool Comfort                         |
| Insole          | Polyurethane                         |
| Safety Toe Cap  | Steel                                |
| Midsole         | Polyurethane                         |
| Outsole         | Rubber                               |