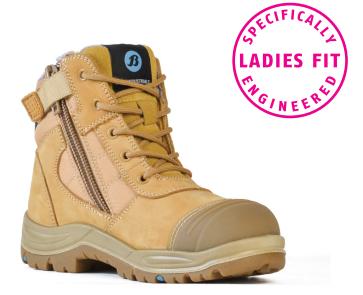

### Colour

Wheat

# Description

Premium ladies zip sided lace-up ankle boot with steel safety toecap.

# **BOOT DETAILS**

| Industry        | Mining, Construction,<br>Landscaping |
|-----------------|--------------------------------------|
| Construction    | Injected                             |
| Upper Material  | Nubuck Leather                       |
| Lining Material | Cambrelle                            |
| Insole          | Polyurethane                         |
| Safety Toe Cap  | Steel                                |
| Midsole         | Polyurethane                         |
| Outsole         | Rubber                               |