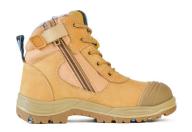

### Colour

Wheat

# Description

Premium ladies zip sided lace-up ankle boot with steel safety toecap.

# **BOOT DETAILS**

| Industry        | Mining, Construction,<br>Landscaping |
|-----------------|--------------------------------------|
| Construction    | Injected                             |
| Upper Material  | Nubuck Leather                       |
| Lining Material | Cambrelle                            |
| Insole          | Polyurethane                         |
| Safety Toe Cap  | Steel                                |
| Midsole         | Polyurethane                         |
| Outsole         | Rubber                               |