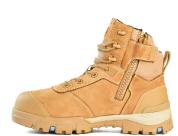

## Description

Premium metal free zip sided lace-up ankle boot with carbon safety toecap and anti-penetration midsole.

### **BOOT DETAILS**

| Industry        | Mining, Construction,<br>Heavy Industry, Trades |
|-----------------|-------------------------------------------------|
| Construction    | Cement                                          |
| Upper Material  | Nubuck Leather                                  |
| Lining Material | Dri-Freeze                                      |
| Insole          | Ortholite                                       |
| Safety Toe Cap  | Carbon                                          |
| Midsole         | Recoil ERT                                      |
| Outsole         | Rubber                                          |