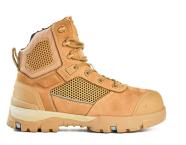

# 804-88830

Sizes UK 3-14

Colour Wheat

## Description

Premium metal free zip sided lace-up ankle boot with carbon safety toecap and anti-penetration midsole.

### **BOOT DETAILS**

| Industry        | Mining, Construction,<br>Heavy Industry, Trades |
|-----------------|-------------------------------------------------|
| Construction    | Cement                                          |
| Upper Material  | Nubuck Leather                                  |
| Lining Material | Dri-Freeze                                      |
| Insole          | Ortholite                                       |
| Safety Toe Cap  | Carbon                                          |
| Midsole         | Recoil ERT                                      |
| Outsole         | Rubber                                          |