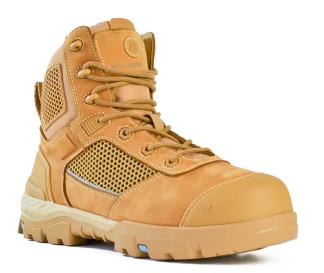

# 804-88830

Sizes UK 3-14

Colour Wheat

## Description

Premium metal free zip sided lace-up ankle boot with carbon safety toecap and anti-penetration midsole.

### **BOOT DETAILS**

| Industry        | Mining, Construction,<br>Heavy Industry, Trades |
|-----------------|-------------------------------------------------|
| Construction    | Cement                                          |
| Upper Material  | Nubuck Leather                                  |
| Lining Material | Dri-Freeze                                      |
| Insole          | Ortholite                                       |
| Safety Toe Cap  | Carbon                                          |
| Midsole         | Recoil ERT                                      |
| Outsole         | Rubber                                          |