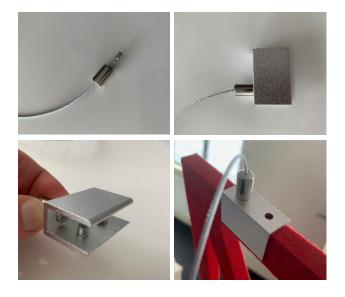

## Hanging Carved Panels Installation Instructions

1. Attach the panel clamp to the top of the panel as shown. Tighten the screws on the side of the clamp to grip the panel and then insert a screw from the top of the clamp into the panel surface.

- **2.** Repeat installation on the other side of the Carved Panel, ensuring the clamps are equal distance from the corners.
- **3.** Install the ceiling mount into the ceiling based on the same width your as the clamps you have attached to the panels. This will ensure the wires hang straight.