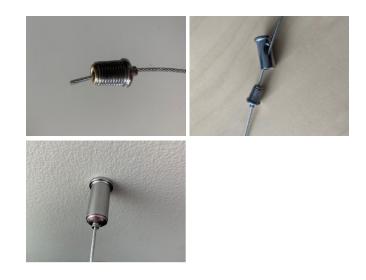

**4.** Feed the wire through the ceiling cap and through the gap in the side of the ceiling mount, pulling the wire through to the approximate length you need. Screw the ceiling cap into the ceiling mount. Adjust the length of the wires to ensure the panel sits level. Cut the wire to length.

**5.** Repeat at the bottom of the panel into the floor if required.

##