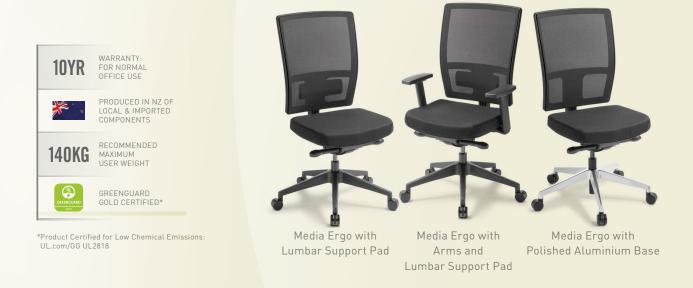

## MEDIA ERGO OPTIONS:

- Additional Lumbar Support pad
- Multi-adjustable Armrests
- Polished Aluminium Base