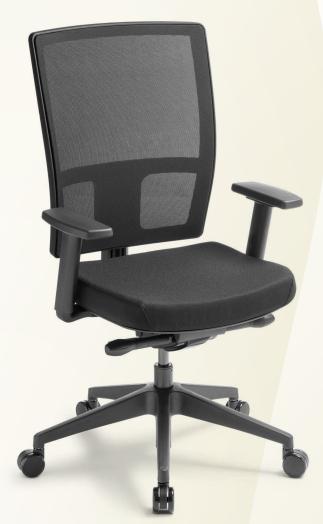

Media Ergo with Arms

Media Ergo features a generous mesh backrest and a user-friendly synchro mechanism with a full range of adjustability.

## **FEATURES**:

- Generous backrest with refined mesh upholstery
- Full backrest ratchet height adjustment
- Synchro mechanism: dynamic back-with-seat tilt
- Easy-access tilt tension adjustment
- Gaslift height adjustment
- Sliding seat depth adjustment
- Seat size: 500mm wide x 430mm deep
- Back height: 580mm