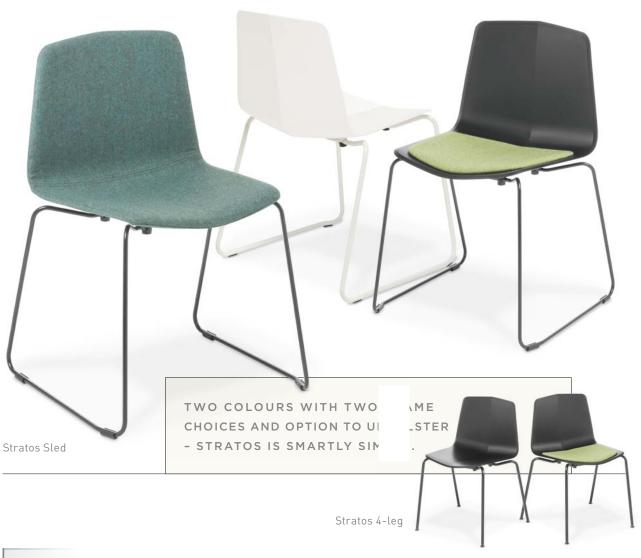

## STRATOS

5YR 5-YEAR WARRANTY

RECOMMENDED MAXIMUM USER WEIGHT

**120**KG

GREENGUARD GOLD CERTIFIED\*

MADE IN ITALY
UPHOLSTERED
IN NEW ZEALAND

\*Product Certified for Low Chemical Emissions: UL.com/GG UL2818 Available in: Black or White Sled, Black 4-Leg, with or without upholstery.