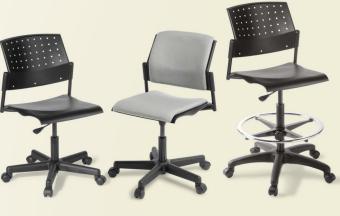

#### **FEATURES**

- Generous polypropylene shell
- Supportive shaped backrest
- Sturdy 5-star base
- Gaslift seat height adjustment
- Seat size: 420mm wide x 420mm deep
- Back height: 320mm

#### 550 SWIVEL OPTIONS:

- Seat and back upholstery
- HighLift (includes footring)

### ALSO AVAILABLE:

- 550 4-leg
- 550 sled
- 550 4-leg on castors

550 Swivel

550 Swivel with seat and back upholstered

550 Swivel HighLift

550 Swivel with seat upholstered

\*Product Certified for Low Chemical Emissions: UL.com/GG UL2818