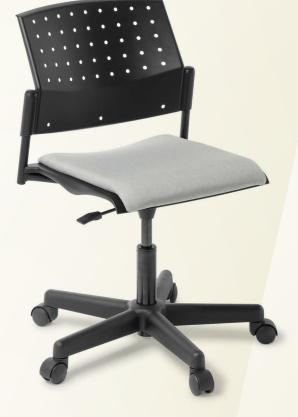

#### **FEATURES**

- Generous polypropylene shell
- Supportive shaped backrest
- Sturdy 5-star base
- Gaslift seat height adjustment
- Seat size: 420mm wide x 420mm deep
- Back height: 320mm

#### 550 SWIVEL OPTIONS:

- Seat and back upholstery
- HighLift (includes footring)