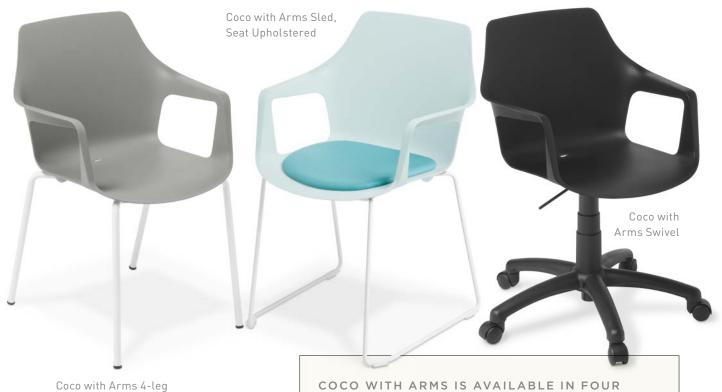

## WITH ARMS

COCO WITH ARMS IS AVAILABLE IN FOUR COLOURS, WITH THREE BASES. IT PAIRS WITH THE COCO CHAIR AND COCO STOOL.

MADE IN ITALY UPHOLSTERED IN NEW ZEALAND

RECOMMENDED MAXIMUM USER WEIGHT

GREENGUARD GOLD CERTIFIED\*

\*Product Certified for Low Chemical Emissions: UL.com/GG UL2818

Available in: Black, White, Grey or Light Blue, and with an upholstery seat option.

| DIMENSIONS:           | Overall height | Seat height | Max width |
|-----------------------|----------------|-------------|-----------|
| Coco with Arms 4-leg  | 820mm          | 445mm       | 565mm     |
| Coco with Arms Sled   | 825mm          | 440mm       | 570mm     |
| Coco with Arms Swivel | Variable       | Variable    | 650mm     |

Upholstered seat pad: adds 25mm to seat height.