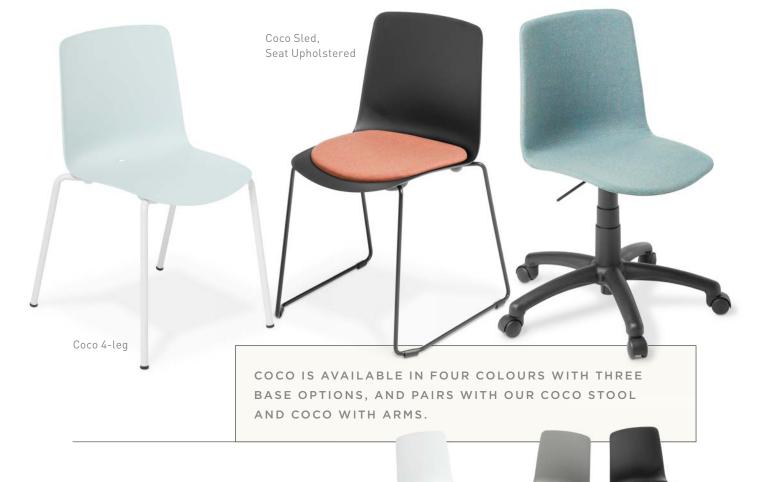

## EDEN COCO

Coco Swivel, Fully Upholstered

5YR WARRANTY: FOR NORMAL INDOOR USE

MADE IN ITALY UPHOLSTERED IN NEW ZEALAND

\*Product Certified for Low Chemical Emissions: UL.com/GG UL2818 Available in: Black, White, Grey or Light Blue, and with upholstery options.

| DIMENSIONS: | Overall height | Seat height | Max width |
|-------------|----------------|-------------|-----------|
| Coco 4-leg  | 795mm          | 445mm       | 465mm     |
| Coco Sled   | 810mm          | 435mm       | 510mm     |
| Coco Swivel | Variable       | Variable    | 650mm     |

Upholstered seat pad: adds 25mm to seat height. Full upholstery: adds 10mm to seat height.