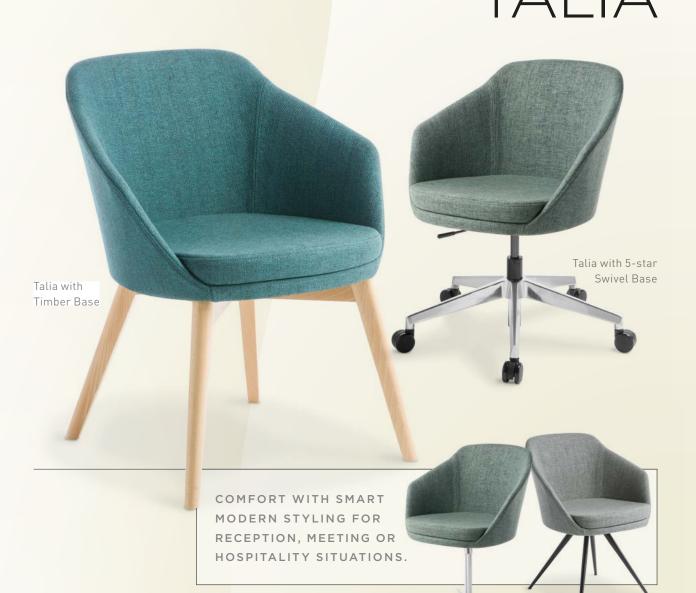

## EDEN TALIA

10YR

WARRANTY: FOR NORMAL INDOOR USE

MADE IN ITALY
UPHOLSTERED
IN NEW ZEALAND

RECOMMENDED MAXIMUM USER WEIGHT

GREENGUARD GOLD CERTIFIED\*

\*Product Certified for Low Chemical Emissions: UL.com/GG UL2818 Talia with 4-point Base

Talia with Stork Base

| DIMENSIONS:               | Overall height | Overall width | Overall depth | Seat height |
|---------------------------|----------------|---------------|---------------|-------------|
| Talia Stork Base          | 795mm          | 630mm         | 575mm         | 470mm       |
| Talia 4-point Base        | 810mm          | 680mm         | 680mm         | 485mm       |
| Talia Swivel 4-point Base | 810mm          | 680mm         | 680mm         | 485mm       |
| Talia 5-star Swivel Base  | Variable       | 730mm         | 730mm         | Variable    |
| Talia 4-star Swivel Base  | 810mm          | 820mm         | 820mm         | 485mm       |
| Talia Timber Base         | 785mm          | 630mm         | 575mm         | 460mm       |