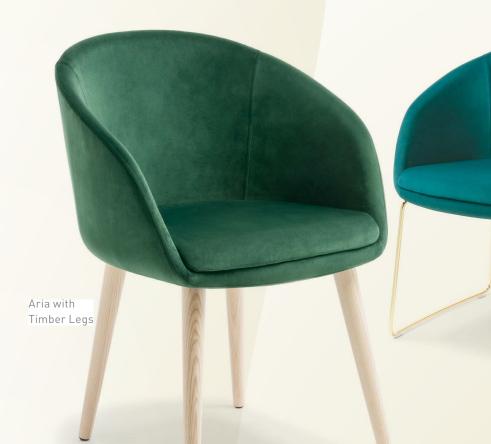

## ARIA

Aria with Brass Sled Base

WITH ITS RANGE OF BASE OPTIONS,
ARIA IS A VERSATILE CHOICE FOR
CORPORATE AND HOSPITALITY SPACES.

WARRANTY: FOR NORMAL INDOOR USE

MADE IN ITALY
UPHOLSTERED
IN NEW ZEALAND

RECOMMENDED MAXIMUM USER WEIGHT