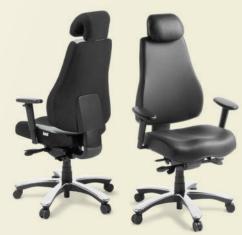

Control Grey Control Black Leather

## FEATURES:

- Full support high backrest
- Adjustable headrest
- Comfort contoured seat with high-resilience upholstery padding
- Heavy-duty synchro mechanism: dynamic seat-with-back tilt
- Independent seat angle adjustment
- Sliding seat depth adjustment
- Gaslift seat height adjustment
- Adjustable armrests
- Steel-strengthened seat and backrest structure
- Polished aluminium base
- Heavy-duty polyester fabric: available in Grey or upholstered to order
- Seat size: 530mm wide x 490mm deep
- Back height: 600mm plus 200mm headrest