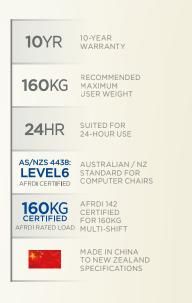

## FEATURES:

- Full support high backrest
- Adjustable headrest
- Comfort contoured seat with high-resilience upholstery padding
- Heavy-duty synchro mechanism: dynamic seat-with-back tilt
- Independent seat angle adjustment
- Sliding seat depth adjustment
- Gaslift seat height adjustment
- Adjustable armrests
- Steel-strengthened seat and backrest structure
- Polished aluminium base
- Heavy-duty polyester fabric: available in Grey or upholstered to order
- Seat size: 530mm wide x 490mm deep
- Back height: 600mm plus 200mm headrest