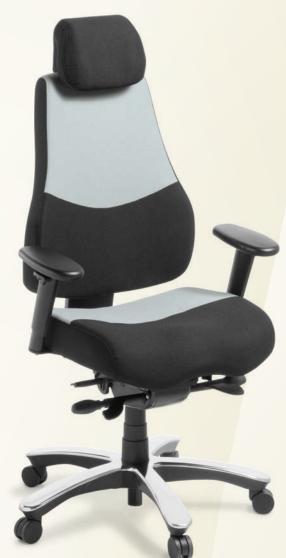

Control Grey

## FEATURES:

- Full support high backrest
- Adjustable headrest
- Comfort contoured seat with high-resilience upholstery padding
- Heavy-duty synchro mechanism: dynamic seat-with-back tilt
- Independent seat angle adjustment
- Sliding seat depth adjustment
- Gaslift seat height adjustment
- Adjustable armrests
- Steel-strengthened seat and backrest structure
- Polished aluminium base
- Heavy-duty polyester fabric: available in Grey or upholstered to order
- Seat size: 530mm wide x 490mm deep
- Back height: 600mm plus 200mm headrest