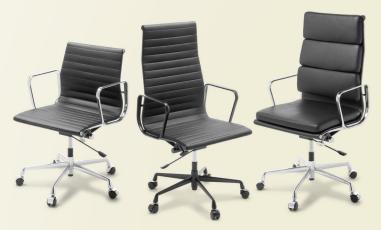

### ALSO AVAILABLE:

Eames Soft-Pad Replicas

\*Product Certified for Low Chemical Emissions: UL.com/GG UL2818

Mid Back Classic, Black leather-look

High Back Classic with black frame

High Back Soft-Pad, Black leather-look