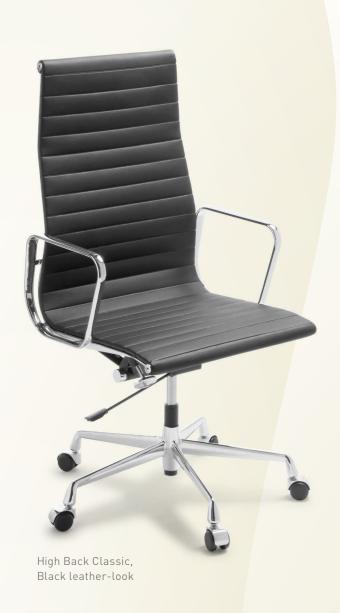

### THE RANGE:

- High Back (640mm) in Black Leather or Leather-look
- Mid Back (420mm) in Black Leather or Leather-look

These chairs feature a classic-style rocker mechanism with gaslift height adjustment and tilt tension adjustment. Chrome armrests and polished aluminium base are standard.

• Seat size: 520mm wide and 450mm deep

#### **EAMES REPLICA CLASSIC OPTIONS:**

- Alternative colours available on indent
- Black frame
- Armrests are removable