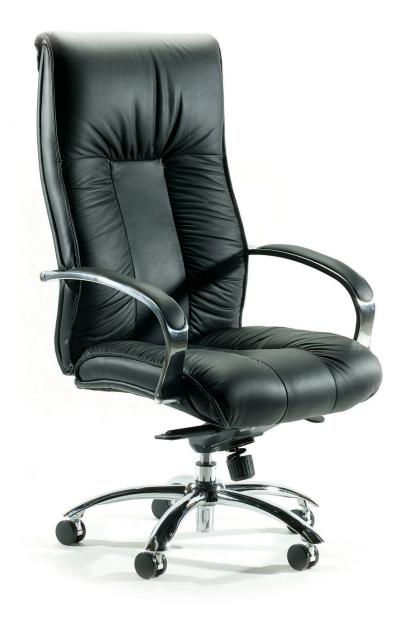

## Legend

The Legend is a luxury managerial chair featuring Eurotex PU leather upholstery, super comfortable plush cushioning, soft padded arms for extra comfort and an ergonomic knee tilt mechanism for easy smooth adjusting.

## **FEATURES**

- Ergonomic knee-tilt mechanism keeps your feet on the ground while reclining.
- Plush, dual-layer comfort zone cushioning – work in luxury!
- Soft padded arms for extra comfort.
- Premium Eurotex PU upholstery is naturally soft and supple.
- These gas lifts won't let you down we guarantee them for life.
- Super strong aluminium base.

## Legend Highback

Seat H: 560-650mm Seat W: 550mm Seat D: 500mm Back H: 730mm