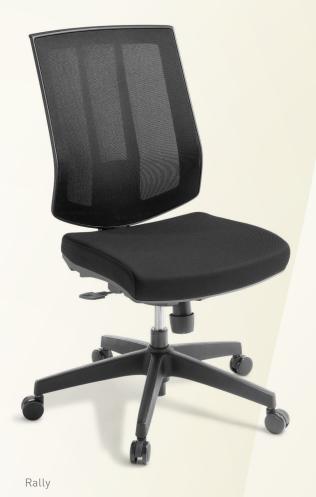

Rally offers optimum-value adjustability and subtle contemporary styling to compliment your modern office space.

## EDEN RALLY

FUNCTIONAL COMPUTER SEATING WITH A SMART AESTHETIC.

## **FEATURES**:

- Refined mesh upholstery
- Supportive height adjustable backrest
- Generous-sized comfortable seat
- Synchro mechanism: dynamic back-with-seat tilt
- Sliding seat depth adjustment
- Gaslift seat height adjustment
- Black seat upholstery standard
- Seat size: 480mm wide x 490mm deep
- Back height: 590mm