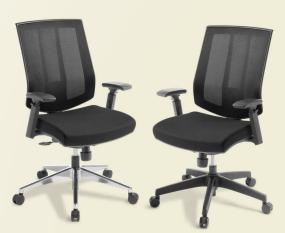

## **RALLY OPTIONS:**

- Multi-adjustable armrests
- Polished aluminium base

\*Product Certified for Low Chemical Emissions: UL.com/GG UL2818

Rally with armrests and polished aluminium base

Rally with armrests