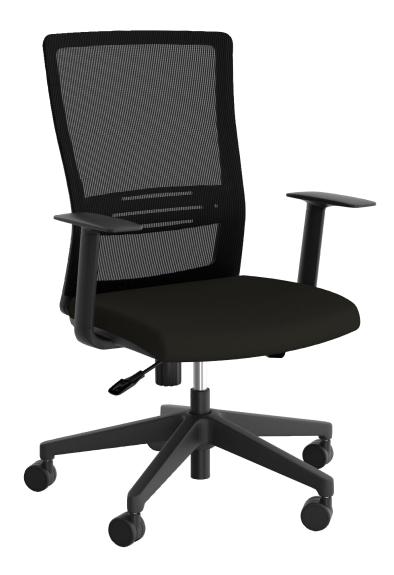

## Blade

The Blade highback is a sleek-looking reclining mesh chair with tension adjustment making it an ideal option for the office, meeting or boardroom.

## **FEATURES**

- Simple lever for height adjustment.
- Simple controls make it easy to adjust the chair - lock back upright for task work or free float.
- Tension adjustment dial for the reclining backrest.
- Supportive mesh backrest with adjustable lumbar (removable).
- Moulded seat foam upholstered in Black fabric.
- Slimline fixed height armrests (removable).
- Stylish Black nylon star base with heavy duty 60mm unhooded castors.