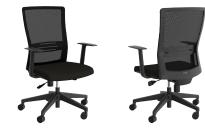

## Blade

The Blade highback is a sleek-looking reclining mesh chair with tension adjustment making it an ideal option for the office, meeting or boardroom.

## **FEATURES**

- Simple lever for height adjustment.
- Simple controls make it easy to adjust the chair - lock back upright for task work or free float.
- Tension adjustment dial for the reclining backrest.
- Supportive mesh backrest with adjustable lumbar (removable).
- Moulded seat foam upholstered in Black fabric.
- Slimline fixed height armrests (removable).
- Stylish Black nylon star base with heavy duty 60mm unhooded castors.