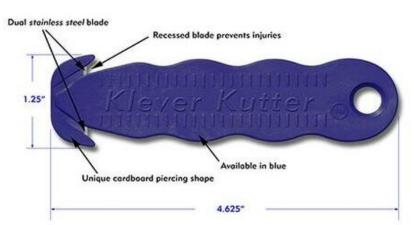

## Metal Detectable Klever Kutter Disposable Safety Cutter

The Klever Kutter Metal Detectable safety knife has a dual carbon steel blade with recessed edges to prevent contact with fingers and merchandise. Approved for non-splash zones and made from a metal detectable plastic.

## Specifications:

- Metal detectable plastic
- High density plastic
- Approved for non-splash zones
- Unique cardboard piercing shape
- Dual stainless steel blade
- Recessed blade prevents contact with fingers
- Vivid blue handle for high visibility
- Disposable
- Can be recycled at end of life or discarded