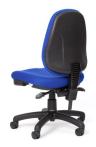

## Evo

You'll feel the difference as soon as you sink into the comfort of any one of Knight's task chairs. The task range is the fruit of years of experience, and they are all hand built right here in New Zealand.

## **FEATURES**

- 2 or 3 lever ergonomic mechanism. That's more adjustment for more comfort. All levers are close to the seat and within easy reach.
- Specially contoured high density foam gives you long-term comfort and support.
- Pronounced lumbar support feels just right.
- Molded high-density seat & back cushions. You'll be comfortable all day.
- Premium quality gas springs. We guarantee them for life – nothing worse than soggy suspension!
- Our reinforced nylon/fibreglass star bases are extra strong and tested to 1130kg.
- Large 60mm castors make it easy to move.