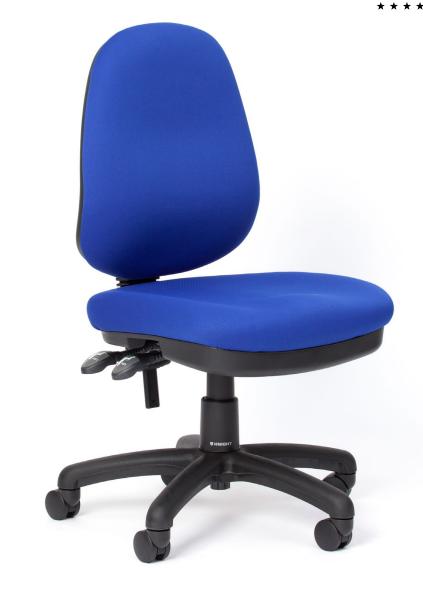

## Evo

You'll feel the difference as soon as you sink into the comfort of any one of Knight's task chairs. The task range is the fruit of years of experience, and they are all hand built right here in New Zealand.

## **FEATURES**

- 2 or 3 lever ergonomic mechanism. That's more adjustment for more comfort. All levers are close to the seat and within easy reach.
- Specially contoured high density foam gives you long-term comfort and support.
- Pronounced lumbar support feels just right.
- Molded high-density seat & back cushions. You'll be comfortable all day.
- Premium quality gas springs. We guarantee them for life – nothing worse than soggy suspension!
- Our reinforced nylon/fibreglass star bases are extra strong and tested to 1130kg.
- Large 60mm castors make it easy to move.

## Evo Highback

 Seat H:
 460-590mm

 Seat W:
 510mm

 Seat D:
 490mm

 Back H:
 500mm

Evo Midback

Seat H: 460-590mm

Seat W: 510mm Seat D: 490mm Back H: 400mm