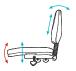

density foam gives you long-term comfort and support.
- Pronounced lumbar support feels just right.
- Molded high-density seat & back cushions. You'll be comfortable all day.
- Premium quality gas springs. We guarantee them for life – nothing worse than soggy suspension!
- Our reinforced nylon/fibreglass star bases are extra strong and tested to 1130kg.
- Large 60mm castors make it easy to move.















(AFRDI - AS/NZS 4438 Level 6 - Sevel Commercial Use).

\* Knight guaranteed to 160kg







Optional Arms



Evo Highback Reverse View

## Evo Highback

 Seat H:
 460-590mm

 Seat W:
 510mm

 Seat D:
 490mm

 Back H:
 500mm

Evo Midback

Seat H: 460-590mm

Seat W: 510mm Seat D: 490mm Back H: 400mm



Seat height, back height & back angle adjustments.



Extra seat tilt adjustment.