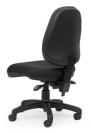

## **Evo Luxe**

You'll feel the difference as soon as you sink into the comfort of any one of Knight's task chairs. The task range is the fruit of years of experience, and they are all hand built right here in New Zealand.

## FEATURES

- 3 lever ergonomic mechanism. That's more adjustment for more comfort.
- Molded high-density foam . backrest. You'll be comfortable all dav.
- Pronounced lumbar support feels • just right.
- More support Luxe seat's 70mm • high density structure provides ultra comfort and support for those intense days in the office.
- More space Luxe seat's increased width and depth (530w x 500d mm) brings a new dimension to the Evo task chair.
- Premium quality gas springs. We . guarantee them for life - nothing worse than soggy suspension!
- Our reinforced nylon/fibreglass star . bases are extra strong and tested to 1130kg.
- . Large 60mm castors make it easy to move.

\* Knight guaranteed to 160kg

510-650mm

530mm

500mm

500mm

Evo Luxe Highback

Evo Luxe Highback Reverse View

## Evo Highback

Seat H: Seat W: Seat D: Back H: