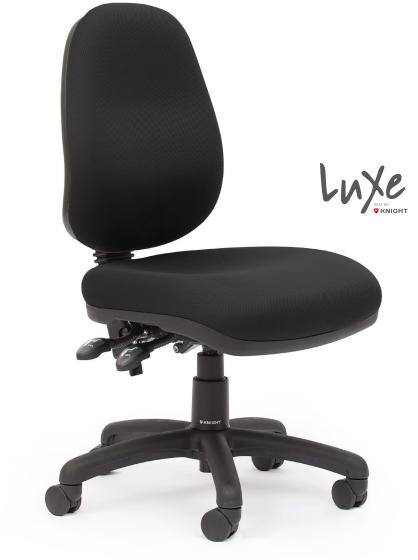

## **Evo Luxe**

You'll feel the difference as soon as you sink into the comfort of any one of Knight's task chairs. The task range is the fruit of years of experience, and they are all hand built right here in New Zealand.

## FEATURES

- 3 lever ergonomic mechanism. That's more adjustment for more comfort.
- Molded high-density foam . backrest. You'll be comfortable all dav.
- Pronounced lumbar support feels • just right.
- More support Luxe seat's 70mm • high density structure provides ultra comfort and support for those intense days in the office.
- More space Luxe seat's increased width and depth (530w x 500d mm) brings a new dimension to the Evo task chair.
- Premium quality gas springs. We . guarantee them for life - nothing worse than soggy suspension!
- Our reinforced nylon/fibreglass star . bases are extra strong and tested to 1130kg.
- . Large 60mm castors make it easy to move.

\* Knight guaranteed to 160kg

510-650mm

530mm

500mm

500mm

Evo Luxe Highback

Evo Luxe Highback Reverse View