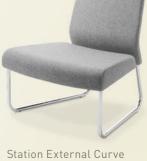

GREENGUARD GOLD CERTIFIED\* Available in: Black frame or Chrome frame.

| DIMENSIONS:            | Width<br>at back | Width at front | Seat<br>height | Seat<br>depth | Overall depth | Overall<br>height |
|------------------------|------------------|----------------|----------------|---------------|---------------|-------------------|
| Station Straight       | 600mm            | 600mm          | 430mm          | 480mm         | 660mm         | 795mm             |
| Station External Curve | 510mm            | 830mm          | 430mm          | 480mm         | 685mm         | 795mm             |
| Station Internal Curve | 810mm            | 495mm          | 430mm          | 480mm         | 660mm         | 795mm             |