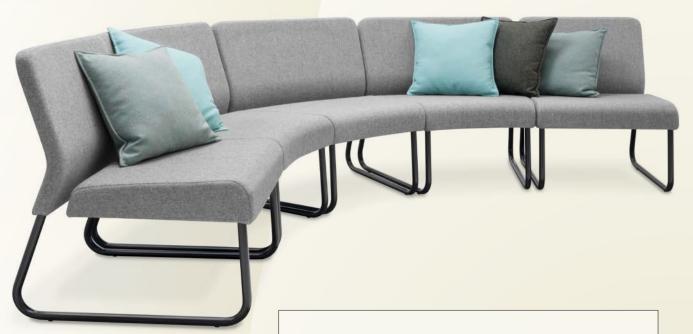

## EDEN STATION

THREE KEY MODULES WORK EASILY TOGETHER TO CREATE UNIQUE PUBLIC SPACE SOLUTIONS.

Station Internal Curve

5YR WARRANTY: FOR NORMAL OFFICE USE

MADE IN ITALY

UPHOLSTERED
IN NEW ZEALAND

RECOMMENDED MAXIMUM USER WEIGHT

GREENGUARD GOLD CERTIFIED\* Available in: Black frame or Chrome frame.

| DIMENSIONS:            | Width<br>at back | Width at front | Seat<br>height | Seat<br>depth | Overall depth | Overall<br>height |
|------------------------|------------------|----------------|----------------|---------------|---------------|-------------------|
| Station Straight       | 600mm            | 600mm          | 430mm          | 480mm         | 660mm         | 795mm             |
| Station External Curve | 510mm            | 830mm          | 430mm          | 480mm         | 685mm         | 795mm             |
| Station Internal Curve | 810mm            | 495mm          | 430mm          | 480mm         | 660mm         | 795mm             |