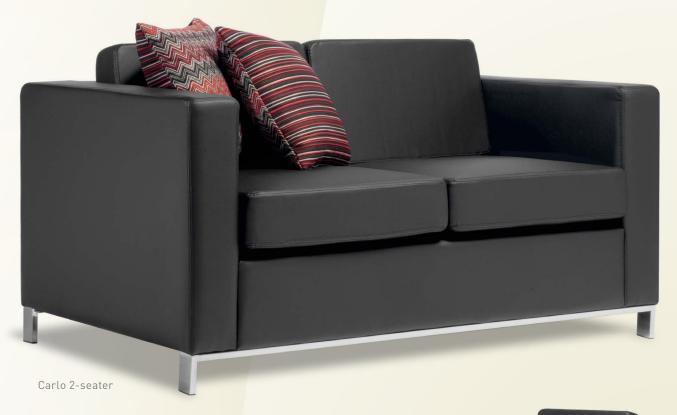

## EDEN CARLO

CONTEMPORARY CHAIR AND 2-SEATER IN SMART SIMPLE STYLING WITH SPRING COMFORT UPHOLSTERY.

| 5YR | WARRANTY:<br>FOR NORMAL<br>OFFICE USE |
|-----|---------------------------------------|
|     |                                       |

MADE IN CHINA TO AUSTRALASIAN SPECIFICATIONS

140KG RECOMMENDED MAXIMUM USER WEIGHT

| DIMENSIONS:    | Overall height | Overall width | Overall depth | Seat height |
|----------------|----------------|---------------|---------------|-------------|
| Carlo Chair    | 750mm          | 830mm         | 830mm         | 450mm       |
| Carlo 2-seater | 750mm          | 1400mm        | 830mm         | 450mm       |