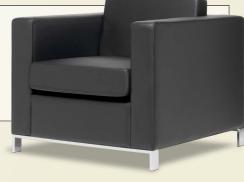

MADE IN CHINA TO AUSTRALASIAN SPECIFICATIONS

140KG RECOMMENDED MAXIMUM USER WEIGHT

| DIMENSIONS:    | Overall height | Overall width | Overall depth | Seat height |
|----------------|----------------|---------------|---------------|-------------|
| Carlo Chair    | 750mm          | 830mm         | 830mm         | 450mm       |
| Carlo 2-seater | 750mm          | 1400mm        | 830mm         | 450mm       |

Carlo Chair

<sup>\*</sup>Product Certified for Low Chemical Emissions: