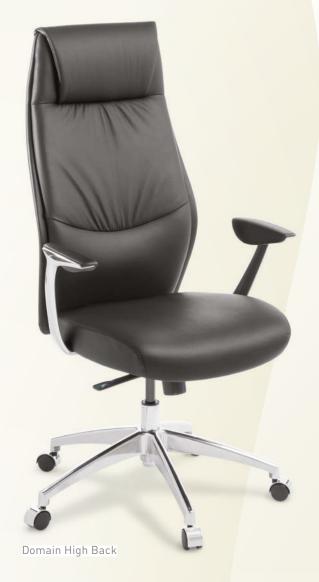

Domain combines modern function and comfort with timeless styling. High and Mid Back available - for a smart boardroom setting or the classic executive office.

\*Product Certified for Low Chemical Emissions: UL.com/GG UL2818

## **EDEN** DOMAIN

CLASSICALLY ELEGANT BOARDROOM OR EXECUTIVE SEATING.

## **FEATURES**

- Tailored leather front upholstery
- High-quality leather-look back outer upholstery
- Polished Aluminium Base
- Polished Aluminium Armrests with soft-feel PU top
- Supportive seat and back shaping
- Smooth synchro rocker mechanism
- Seat size: 510mm wide x 510mm deep
- Back height: High Back 750mm, Mid Back 590mm