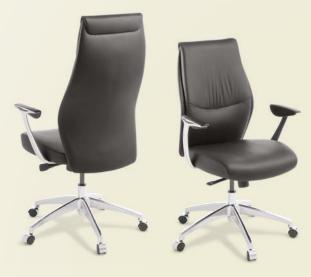

Domain combines modern function and comfort with timeless styling. High and Mid Back available - for a smart boardroom setting or the classic executive office.

\*Product Certified for Low Chemical Emissions: UL.com/GG UL2818

Domain Mid Back