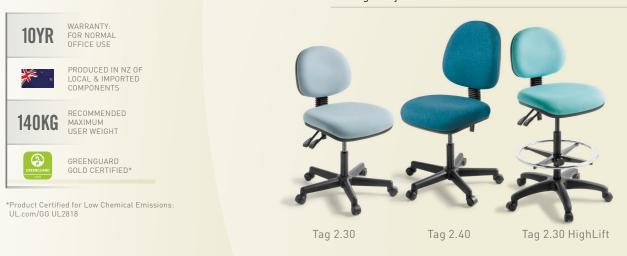

### Tag 2.30

- 2-lever: back angle adjustment
- Back: 300mm high. Seat: 460mm wide x 450mm deep

# Tag 2.40

- 2-lever: back angle adjustment
- Back: 400mm high. Seat: 460mm wide x 450mm deep