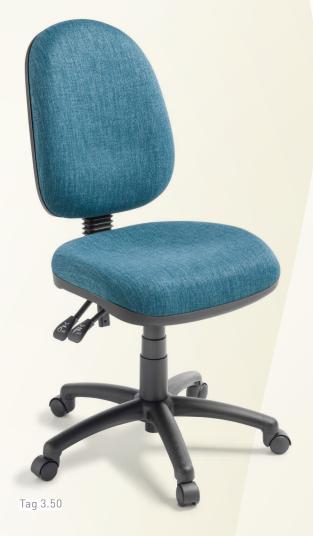

#### Tag 3.50

- 3-lever: independent back and seat angle adjustment
- Back: 500mm high. Seat: 490mm wide x 470mm deep
- All with knob back height, and gaslift seat adjustment