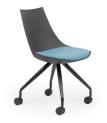

## Luna

The Luna chair is a beautifully designed chair that is part of a flexible family. Luna combines modern and retro for the informal zone or small meeting area.

### Luna Mobile Chair

Seat H: 440mm Seat W: 470mm Seat D: 440mm Overall H: 800mm Seat Pad: 450mm