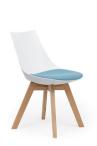

#### Luna Oak Chair

Seat H: 420mm Seat W: 470mm Seat D: 440mm Overall H: 790mm Seat Pad: 450mm