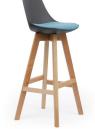

#### Luna Oak Stool

Seat H: 740mm Seat W: 410mm Seat D: 350mm Overall H: 1000mm Seat Pad: 380mm