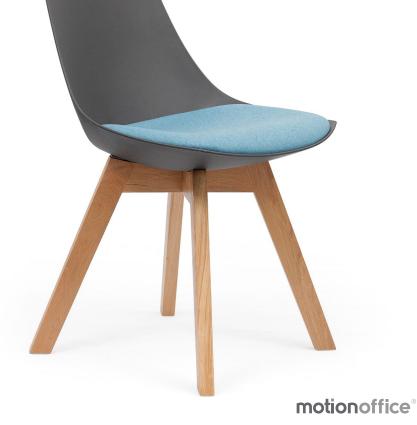

## Luna

The Luna chair is a beautifully designed chair that is part of a flexible family. Luna combines modern and retro for the informal zone or small meeting area.

#### **FEATURES**

- Flexible polypropylene shell is available in Black or White.
- Seat cushion upholstered in high quality Motion Felt or Black and White PU.
- Also available in Splice, Breathe or Crown fabric ranges.
- Choose either steel legs with 60mm castors or an oak frame (Stool oak only).