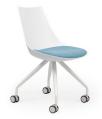

### Luna Mobile Chair

Seat H: 440mm Seat W: 470mm Seat D: 440mm Overall H: 800mm Seat Pad: 450mm