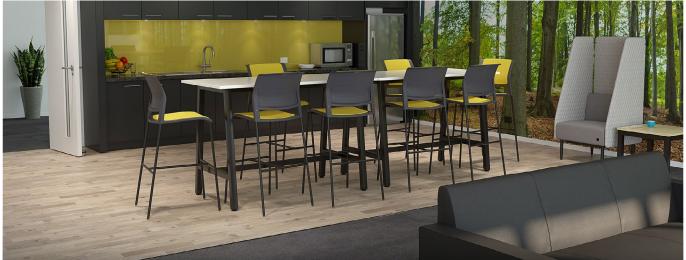

## **Bar Leaners**

Cubit and Anvil Bar Leaner's offer style, strength and practicality. Ideal for office breakout spaces, lunch rooms, cafes and bars. Pair with Luna, Game or Raven barstools for full effect.

## **FEATURES**

- Commercial-grade 25mm construction finished in melamine with 2mm PVC edge.
- Quick, easy assembly and robust solid frame.
- Anvil Frame:  $50 \times 50 \times 50 \text{ mm}$  triangle end frames with flush ground weld finish.
- Cubit Frame: 50mm box leg frame added strength.
- Two frame sizes available 1600 x 800 and 1800 x 900mm.
- · Height 1050mm (includes worktop).