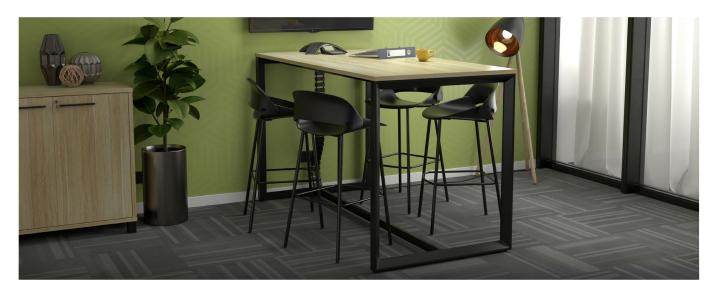

## **Bar Leaners**

Cubit and Anvil Bar Leaner's offer style, strength and practicality. Ideal for office breakout spaces, lunch rooms, cafes and bars. Pair with Luna, Game or Raven barstools for full effect.

## **FEATURES**

- Commercial-grade 25mm construction finished in melamine with 2mm PVC edge.
- Quick, easy assembly and robust solid frame.
- Anvil Frame:  $50 \times 50 \times 50 \text{ mm}$  triangle end frames with flush ground weld finish.
- Cubit Frame: 50mm box leg frame added strength.
- Two frame sizes available 1600 x 800 and 1800 x 900mm.
- · Height 1050mm (includes worktop).