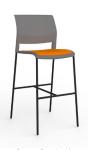

Game Skid Upholstered

Chrome or Black

Game 460mm Seat H: Seat W: 450mm Seat D: 450mm Overall H: 810mm

**Game Barstool** 

Seat H: 750mm Seat W: 450mm Seat D: 450mm Overall H: 1080mm