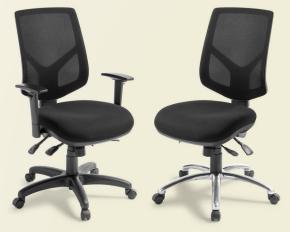

## **CREW OPTIONS:**

- Small seat (490mm wide x 470mm deep)
- Height adjustable armrests
- Polished aluminium base
- Alternative seat fabric

Crew with adjustable arms

Crew with polished aluminium base