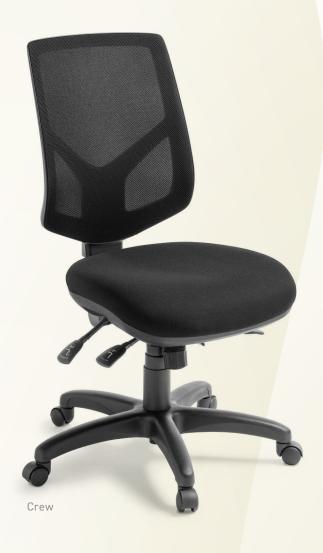

A generous-sized ergonomic task chair with a supportive soft-feel mesh backrest and deluxe comfort seat. Crew provides computer-users with full-adjustability and all-day comfort.

PRODUCED IN NZ OF LOCAL & IMPORTED COMPONENTS

## CREW

WORKFORCE SEATING WITH GENEROUS DIMENSIONS AND GENEROUS SUPPORT.

## **FEATURES**:

- High backrest in supportive soft-feel mesh
- Generous-sized deluxe comfort seat
- · Ratchet backrest height adjustment
- Heavy-duty 3-lever mechanism: back angle, seat angle, and gaslift seat height adjustments
- Seat slide for seat depth adjustment
- Black seat upholstery standard
- Seat size: 510mm wide x 510mm deep
- Back height: 550mm