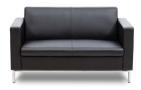

Neo 2 Seater

Neo 3 Seater

## Neo 1 Seater

Seat H: 400mm Seat W: 550mm 550mm Seat D: Overall H: 760mm

Neo 2 Seater

Seat H: 400mm 1010mm Seat W: 550mm Seat D: Overall H: 760mm