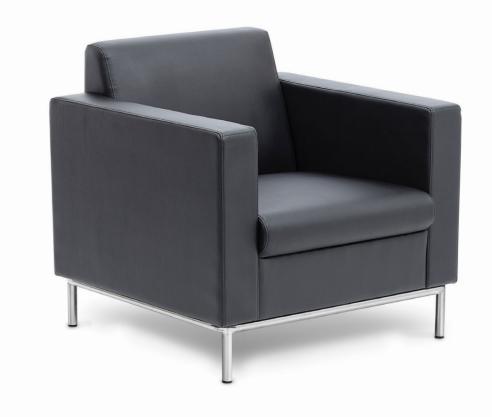

## Neo

Give your reception a complete look with a Neo single armchair, 2-seater and 3-seater couches. The Neo range offers a robust corporate style with full arms and a chrome frame.

## **FEATURES**

- Sophisticated contemporary-style soft seating.
- Upholstered in durable Black PU.
- Give your reception the complete look with a 1 Seater, 2 Seater and 3 Seater.
- Extra strong stainless steel leg frame is stylish and sturdy.

## Neo 1 Seater

Seat H: 400mm Seat W: 550mm 550mm Seat D: Overall H: 760mm

Neo 2 Seater

Seat H: 400mm 1010mm Seat W: 550mm Seat D: Overall H: 760mm