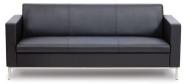

Neo 2 Seater

Neo 3 Seater

## Neo 3 Seater

Seat H: 400mm 1650mm Seat W: 550mm Seat D: Overall H: 760mm