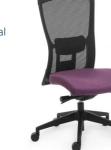

## Domino

From when it was first introduced in 1995 the Domino has under gone a number of transformations. The latest variation has improved lumbar support and adjustment. The durability and functionality allows this mesh chair to offer great support throughout the workplace.

## 500W x 460D Seat Size (mm) Seat Height (mm) From 450 to 560 Back Size (mm) 490W x 500H

DOMINO

with optional arms

- Popular Option - Back View

with alloy star base

LUMBAR SUPPORT

Height and depth

adjustable lumbar