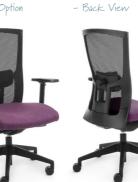

## 500W x 460D Seat Size (mm) Seat Height (mm) From 450 to 560 Back Size (mm) 490W x 500H

DOMINO

with optional arms

- Popular Option - Back View

with alloy star base

LUMBAR SUPPORT

Height and depth

adjustable lumbar

3D ARMS

adjustment

Multi directional arm

with alloy star base and optional arms

SYNC MECH Seat and back tilt adjustment in a synchronised

movement.

SEAT SLIDE Seat depth

Ergonomic Adjustments