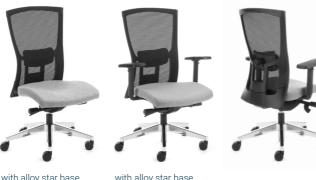

## Domino

- Lockable Synchronised mechanism with adjustable tension control.
- Seat slide to provide more seat depth.
- Optional Italian designed multi directional 3D arms.
- 10 year NZ manufacturer warranty.

## 500W x 460D Seat Size (mm) Seat Height (mm) From 450 to 560 Back Size (mm) 490W x 500H

DOMINO

with optional arms

- Popular Option - Back View

with alloy star base

LUMBAR SUPPORT

Height and depth

adjustable lumbar

3D ARMS

adjustment

Multi directional arm

with alloy star base and optional arms

SYNC MECH Seat and back tilt adjustment in a synchronised

movement.

SEAT SLIDE Seat depth

Ergonomic Adjustments