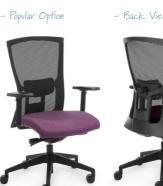

## 500W x 460D Seat Size (mm) Seat Height (mm) From 450 to 560 Back Size (mm) 490W x 500H

DOMINO

with optional arms

- Popular Option - Back View

with alloy star base

LUMBAR SUPPORT

Height and depth

adjustable lumbar

3D ARMS

adjustment

Multi directional arm

with alloy star base and optional arms

SYNC MECH Seat and back tilt adjustment in a synchronised

movement.

SEAT SLIDE Seat depth

Ergonomic Adjustments