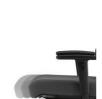

3D ARMS

adjustment

Multi directional arm

with alloy star base and optional arms

SYNC MECH Seat and back tilt adjustment in a synchronised

movement.

SEAT SLIDE Seat depth

Ergonomic Adjustments