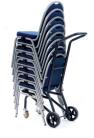

## **FEATURES**

- Strong, fully-welded frame finished in silver powdercoat.
- Stacking guides to protect the frame.
- Easily portable with integrated carry handle.
- Available in Black & Navy fabric or Black PU.
- Optional linking system for large venues.
- Space saver stack up to 10 chairs high.

Klub Navy Fabric

Klub Black Pl

Klub Trolley

Klub

 Seat H:
 470mm

 Seat W:
 400mm

 Seat D:
 400mm

 Overall H:
 890mm