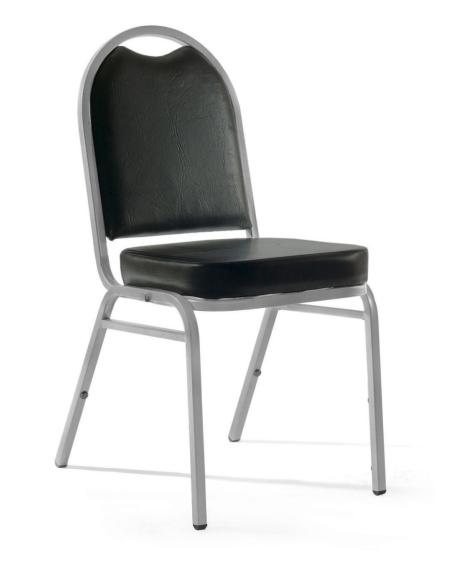

## Klub

Strong and portable the Klub is a versatile and popular seating solution. Adaptable for dining or general seating it is a dependable choice for clubs, restaurants, education environments, function centers and more.

## **FEATURES**

- Strong, fully-welded frame finished in silver powdercoat.
- Stacking guides to protect the frame.
- Easily portable with integrated carry handle.
- Available in Black & Navy fabric or Black PU.
- Optional linking system for large venues.
- Space saver stack up to 10 chairs high.

Klub Navy Fabric

Klub Black Pl

Klub Trolley

Klub

 Seat H:
 470mm

 Seat W:
 400mm

 Seat D:
 400mm

 Overall H:
 890mm