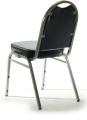

## Klub

Strong and portable the Klub is a versatile and popular seating solution. Adaptable for dining or general seating it is a dependable choice for clubs, restaurants, education environments, function centers and more.

## **FEATURES**

- Strong, fully-welded frame finished in silver powdercoat.
- Stacking guides to protect the frame.
- Easily portable with integrated carry handle.
- Available in Black & Navy fabric or Black PU.
- Optional linking system for large venues.
- Space saver stack up to 10 chairs high.

Klub Navy Fabric

Klub Black Pl

Klub Trolley

Klub

 Seat H:
 470mm

 Seat W:
 400mm

 Seat D:
 400mm

 Overall H:
 890mm